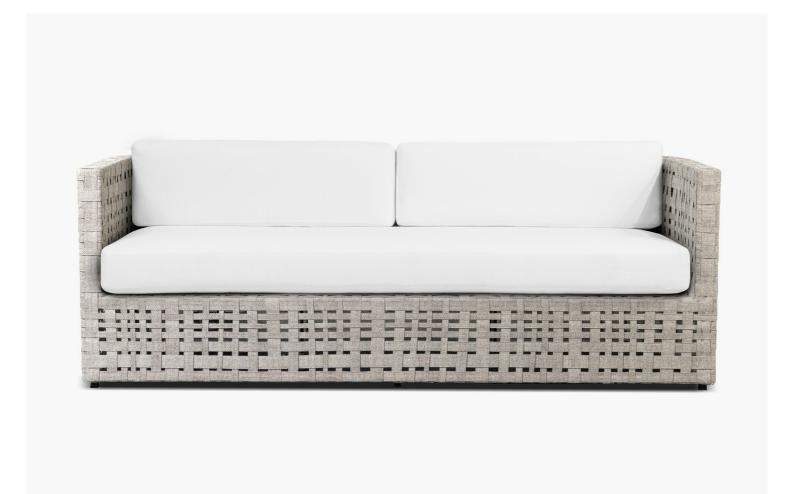

# CORO CURVED SOFA

SKU: BC58989-90-SDFR | CANVAS | SAND

### PRODUCT DETAILS

- · Square tube steel frame
- · Black Matte Powder Coated Metal
- · Polypropylene all-weather strapping
- Fabric shown in Outdoor Linen  $\mid$  Chalk
- · Weatherproof and stain resistant fabric
- Covering furniture is recommended for longterm use. If left uncovered the finish will fade and the natural color and grain of the teak will resurface.
- · Cushions sold separately can be purchased <u>here</u>